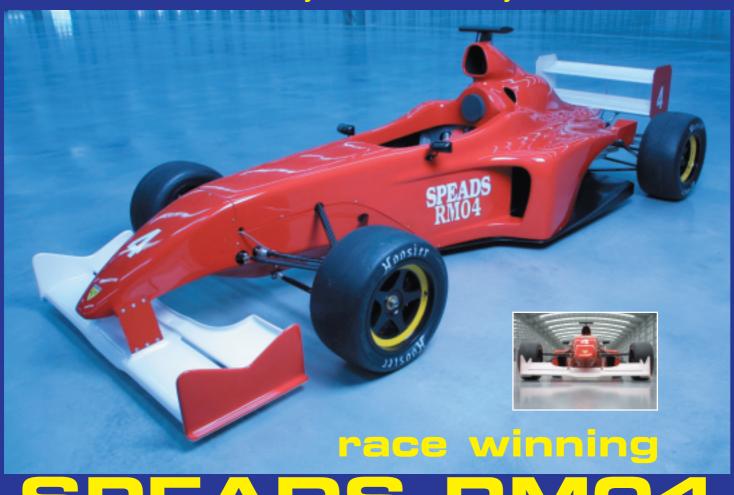

## CIRCUIT RACING, HILLCLIMB, SPRINTING

## The ultimate motorcycle engined racecar. Designed to take any capacity motorcycle engine.

- Immensely strong tubular chassis for ease of maintenance and repair
- Complete rolling chassis from £16,500 or €24,000
- Eligible for the 750 Motor Club Formula 4 Championship & the Monoposto Clubs, 1200 Class Championship. BARC single seaters.

## **Specifications**

Chassis

Bodywork

Wheelbase

Track

Suspension

Weight

Wheels

Optional

**Tubular Steel** 

**GRP** (High Quality Gel

**Coat Finish)** 

2.65 Meters

Front 1.5 meters

Rear 1.4 meters

**Inboard by push rods** 

From 320 kgs

without driver

**Speedline** 

Single or double plane front wing

tel: +44 (0) 1604 496961

fax: +44 (0) 1604 496962 • E-mail: sales@kirbyautomotive.com Web: www.racecar.org.uk • www.kirbyautomotive.com UK and European Distributor: Kirby Automotive Ltd, 9 Clayfield Close, Moulton Park Ind Est, Northampton NN3 6QF England **North American Distributor: Racing Concepts Llc**